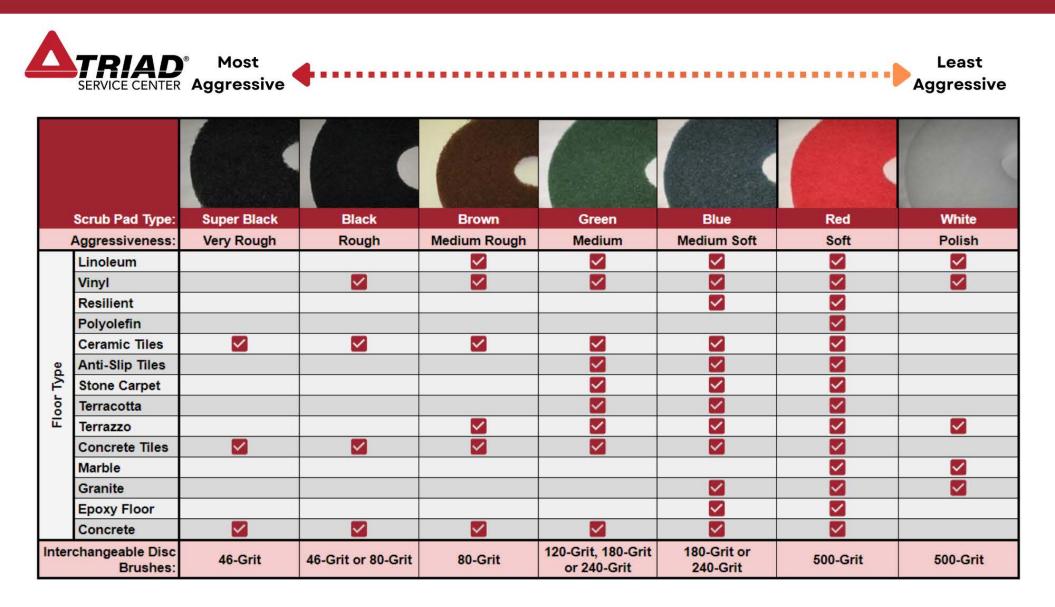

Polyolefin      |            |              |
|            | Ceramic Tiles   | >          |              |
|            | Anti-Slip Tiles |            |              |
| e          | Stone Carpet    | >          |              |
| Floor Type | Terracotta      |            |              |
| oor        | Terrazzo        |            |              |
| Ē          | Concrete Tiles  |            |              |
|            | Marble          | <          | $\mathbf{<}$ |
|            | Granite         |            |              |
|            | Epoxy Floor     |            |              |
|            | Concrete        |            |              |
|            | Astro Turf      |            |              |
|            | Carpet          |            |              |

### **SCRUB PADS**



# **BLACK DIAMOND PADS**





|       | Pad:           | Black | Red      | White    | Yellow       | Green        |
|-------|----------------|-------|----------|----------|--------------|--------------|
| A     | ggressiveness: |       | 400 Grit | 800 Grit | 1500 Grit    | 3000 Grit    |
|       | Ceramic Tiles  |       |          |          | <b>&gt;</b>  |              |
| e     | Granite        |       |          |          |              |              |
| Type  | Concrete       |       |          |          | <b>&gt;</b>  |              |
| Floor | Marble         |       |          |          |              |              |
| Ē     | Terrazzo       | >     |          |          | $\checkmark$ | $\checkmark$ |
|       | Vinyl/Plastic  |       |          |          |              |